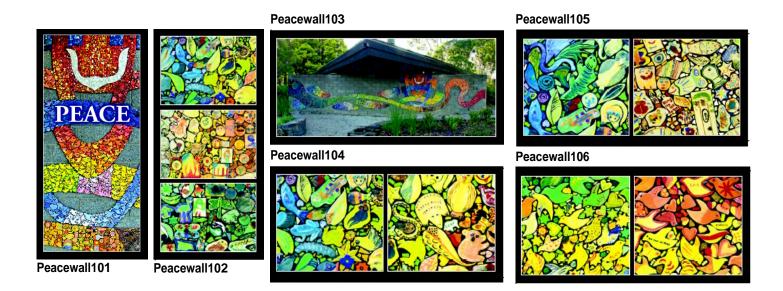

## Warrandyte Uniting Church Peace Wall & Garden – Peace Card Order Form

Over 1,000 community members contributed a hand made tile to the Warrandyte Uniting Church Community Peace Wall – you are welcome to visit and read their messages, or send your own message of peace by purchasing a pack of peace cards